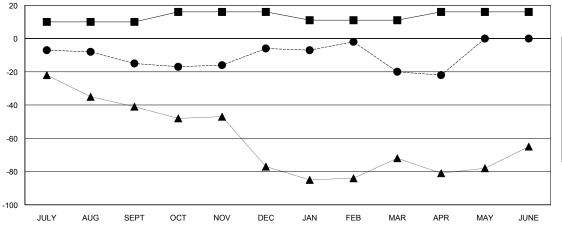

## GOALS AND ACTUAL MEMBERS CUMULATIVE

MEMBERSHIP DATA

| -■- MEMBER GROWTH NET GOAL        |  |
|-----------------------------------|--|
| - ● - MEMBER GROWTH ACTUAL        |  |
| - ▲ - LAST YEAR MEMBERSHIP ACTUAL |  |
|                                   |  |
|                                   |  |
|                                   |  |