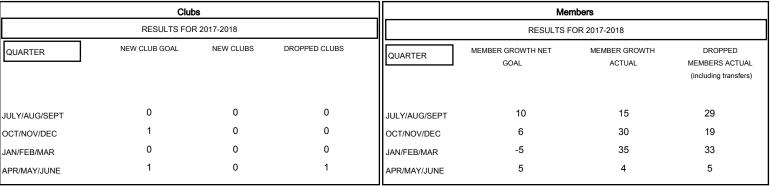

## MONTHLY MEMBERSHIP PROGRESS REPORT

District 36 R

Results as of: 04/30/2018

## GOALS AND ACTUAL NEW CLUBS CUMULATIVE